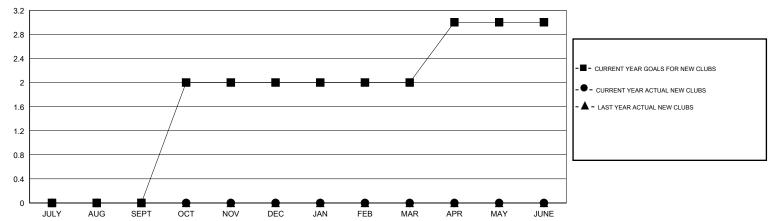

## LOCATION ISRAEL

GMT CA 4

|               |                  | Clubs            |                  |                  |                       |                    | Members                             |                    |                  |
|---------------|------------------|------------------|------------------|------------------|-----------------------|--------------------|-------------------------------------|--------------------|------------------|
|               | RESUL            | TS FOR 2014-2015 |                  |                  | RESULTS FOR 2014-2015 |                    |                                     |                    |                  |
| QUARTER       | NEW CLUB<br>GOAL | NEW CLUBS        | DROPPED<br>CLUBS | NET<br>GAIN/LOSS | QUARTER               | NEW MEMBER<br>GOAL | CHARTER AND<br>NEW MEMBERS<br>ADDED | DROPPED<br>MEMBERS | NET<br>GAIN/LOSS |
| JULY/AUG/SEPT | 0                | 0                | 0                | 0                | JULY/AUG/SEPT         | -5                 | 0                                   | 39                 | -39              |
| OCT/NOV/DEC   | 2                | 0                | 0                | 0                | OCT/NOV/DEC           | 45                 | 0                                   | 0                  | 0                |
| JAN/FEB/MAR   | 0                | 0                | 0                | 0                | JAN/FEB/MAR           | 5                  | 0                                   | 0                  | 0                |
| APR/MAY/JUNE  | 1                | 0                | 0                | 0                | APR/MAY/JUNE          | 30                 | 0                                   | 0                  | 0                |

### GOALS AND ACTUAL NEW CLUBS CUMULATIVE