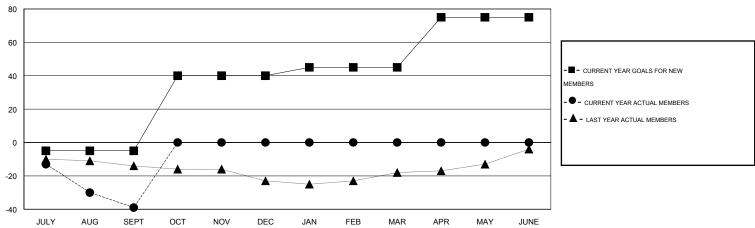

## LOCATION ISRAEL

GMT CA 4

|               |                  | Clubs            |                  |                  |                       |                    | Members                             |                    |                  |
|---------------|------------------|------------------|------------------|------------------|-----------------------|--------------------|-------------------------------------|--------------------|------------------|
|               | RESUL            | TS FOR 2014-2015 |                  |                  | RESULTS FOR 2014-2015 |                    |                                     |                    |                  |
| QUARTER       | NEW CLUB<br>GOAL | NEW CLUBS        | DROPPED<br>CLUBS | NET<br>GAIN/LOSS | QUARTER               | NEW MEMBER<br>GOAL | CHARTER AND<br>NEW MEMBERS<br>ADDED | DROPPED<br>MEMBERS | NET<br>GAIN/LOSS |
| JULY/AUG/SEPT | 0                | 0                | 0                | 0                | JULY/AUG/SEPT         | -5                 | 0                                   | 39                 | -39              |
| OCT/NOV/DEC   | 2                | 0                | 0                | 0                | OCT/NOV/DEC           | 45                 | 0                                   | 0                  | 0                |
| JAN/FEB/MAR   | 0                | 0                | 0                | 0                | JAN/FEB/MAR           | 5                  | 0                                   | 0                  | 0                |
| APR/MAY/JUNE  | 1                | 0                | 0                | 0                | APR/MAY/JUNE          | 30                 | 0                                   | 0                  | 0                |

#### GOALS AND ACTUAL MEMBERS CUMULATIVE

| DROPPED CLUBS: 0  DROPPED MEMBERS |    | 0 CLUBS OF 33 ADDED 1 OR MORE<br>NEW MEMBERS | GENDER DISTRIBL  MALE  FEMALE | HION<br>427 (45.38%)<br>514 (54.62%) |     |
|-----------------------------------|----|----------------------------------------------|-------------------------------|--------------------------------------|-----|
| DECEASED                          | 0  | CLICK HERE FOR HEALTH                        | FAMILY UNIT MEMBERS           |                                      | 618 |
| CLUB CANCELLED                    | 0  | ASSESSMENT DATA                              | FAMILY UNIT MEMBERS           |                                      |     |
| OTHER                             | 39 |                                              | HEAD OF HOUSEHOLD             | 309                                  |     |
| TOTAL                             | 39 |                                              | NON-HEAD OF HOUSEHOL          | 309                                  |     |